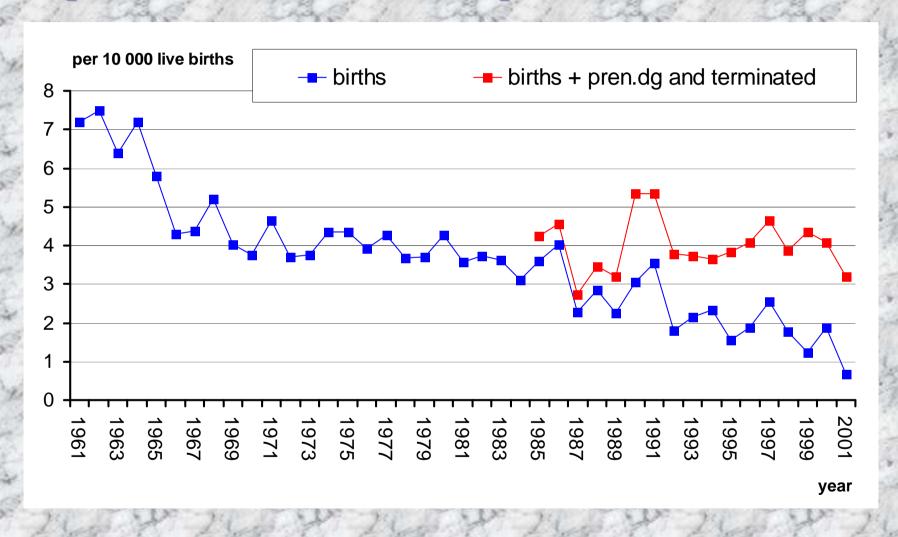

### Spina bifida in the Czech Republic in 1961 - 2001

| N. AME               | Nun    | nber               | 是这个人                                    | Per 10 000 live births |                    |  |
|----------------------|--------|--------------------|-----------------------------------------|------------------------|--------------------|--|
| Spina bifida<br>year | Births | Prenatal diagnosis | Efficiency of prenatal diagnosis %      | Births                 | Prenatal diagnosis |  |
| 1961-1965            | 490    |                    | 100000000000000000000000000000000000000 | 6.79                   |                    |  |
| 1966-1970            | 308    | 74                 | 74                                      | 4.32                   |                    |  |
| 1971-1975            | 371    |                    |                                         | 4.16                   |                    |  |
| 1976-1980            | 348    | 145 15 25          | 149 1992                                | 3.96                   | E 1145 18          |  |
| 1981-1985            | 247    | 9                  | 15.52                                   | 3.53                   | 0.13               |  |
| 1986-1990            | 191    | 63                 | 24.80                                   | 2.90                   | 0.96               |  |
| 1991-1995            | 134    | 102                | 43.22                                   | 2.33                   | 1.77               |  |
| 1996-2000            | 84     | 106                | 55.79                                   | 1.86                   | 2.35               |  |
| 2001                 | 6      | 23                 | 79.31                                   | 0.66                   | 2.53               |  |
| Total                | 2179   | 303                | 39.50                                   | 3.84                   | 1.58               |  |