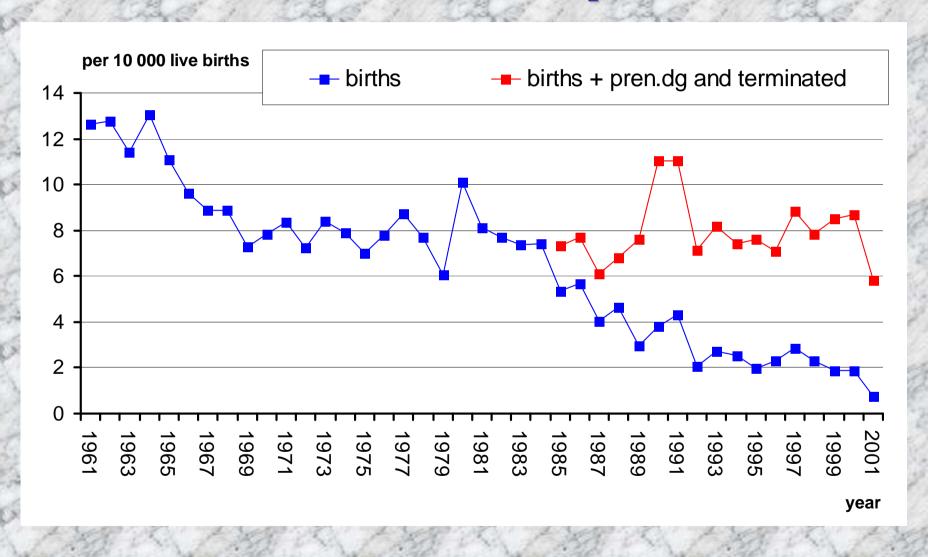

### **Efficiency of Prenatal Diagnosis of Neural Tube Defects**

During the 1985 – 2001 period (when the prenatal diagnostics techniques became widely available), 501 cases of anencephaly (which represents 84.2 % out of all diagnosed cases) were registered. Corresponding numbers for the same period for spina bifida and encephalocele were 303 (39.5 %) and 96 (60.4 %) respectively, in neural tube defects as a whole there were 900 cases, which represents 59.2 %. In the Czech Republic, mortality in births during the first year of life was 100 % in anencephaly, 25 % in spina bifida and 35 % in encephalocele during the last five year period