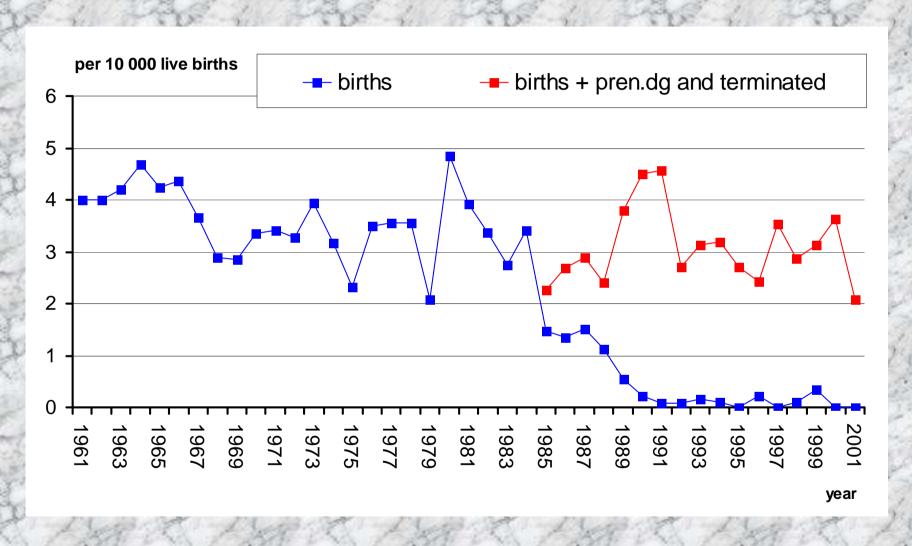

### Anencephaly in the Czech Republic in 1961 - 2001

Department of Medical Genetics, Postgraduate Medical

Institute, Prague, Czech Republic

Institute of Health Information and Statistics, Prague,

**Czech Republic** 

| Y COM               | Nun    | nber               |                                                                                                                                                                                                                                                                                                                                                                                                                                                                                                                                                                                                                                                                                                                                                                                                                                                                                                                                                                                                                                                                                                                                                                                                                                                                                                                                                                                                                                                                                                                                                                                                                                                                                                                                                                                                                                                                                                                                                                                                                                                                                                                                | Per 10 000 live births |                    |  |
|---------------------|--------|--------------------|--------------------------------------------------------------------------------------------------------------------------------------------------------------------------------------------------------------------------------------------------------------------------------------------------------------------------------------------------------------------------------------------------------------------------------------------------------------------------------------------------------------------------------------------------------------------------------------------------------------------------------------------------------------------------------------------------------------------------------------------------------------------------------------------------------------------------------------------------------------------------------------------------------------------------------------------------------------------------------------------------------------------------------------------------------------------------------------------------------------------------------------------------------------------------------------------------------------------------------------------------------------------------------------------------------------------------------------------------------------------------------------------------------------------------------------------------------------------------------------------------------------------------------------------------------------------------------------------------------------------------------------------------------------------------------------------------------------------------------------------------------------------------------------------------------------------------------------------------------------------------------------------------------------------------------------------------------------------------------------------------------------------------------------------------------------------------------------------------------------------------------|------------------------|--------------------|--|
| Anencephaly<br>year | Births | Prenatal diagnosis | Efficiency of prenatal diagnosis %                                                                                                                                                                                                                                                                                                                                                                                                                                                                                                                                                                                                                                                                                                                                                                                                                                                                                                                                                                                                                                                                                                                                                                                                                                                                                                                                                                                                                                                                                                                                                                                                                                                                                                                                                                                                                                                                                                                                                                                                                                                                                             | Births                 | Prenatal diagnosis |  |
| 1961-1965           | 306    |                    |                                                                                                                                                                                                                                                                                                                                                                                                                                                                                                                                                                                                                                                                                                                                                                                                                                                                                                                                                                                                                                                                                                                                                                                                                                                                                                                                                                                                                                                                                                                                                                                                                                                                                                                                                                                                                                                                                                                                                                                                                                                                                                                                | 4.24                   | 0.00               |  |
| 1966-1970           | 244    | 2                  | 26                                                                                                                                                                                                                                                                                                                                                                                                                                                                                                                                                                                                                                                                                                                                                                                                                                                                                                                                                                                                                                                                                                                                                                                                                                                                                                                                                                                                                                                                                                                                                                                                                                                                                                                                                                                                                                                                                                                                                                                                                                                                                                                             | 3.42                   | 0.00               |  |
| 1971-1975           | 286    | L March            | a de la companya della companya della companya de la companya della companya dell | 3.21                   | 0.00               |  |
| 1976-1980           | 306    | WAS DEFINE         | ALCOHOLD STATE                                                                                                                                                                                                                                                                                                                                                                                                                                                                                                                                                                                                                                                                                                                                                                                                                                                                                                                                                                                                                                                                                                                                                                                                                                                                                                                                                                                                                                                                                                                                                                                                                                                                                                                                                                                                                                                                                                                                                                                                                                                                                                                 | 3.48                   | 0.00               |  |
| 1981-1985           | 210    | 11                 | 35.48                                                                                                                                                                                                                                                                                                                                                                                                                                                                                                                                                                                                                                                                                                                                                                                                                                                                                                                                                                                                                                                                                                                                                                                                                                                                                                                                                                                                                                                                                                                                                                                                                                                                                                                                                                                                                                                                                                                                                                                                                                                                                                                          | 3.00                   | 0.16               |  |
| 1986-1990           | 63     | 151                | 70.56                                                                                                                                                                                                                                                                                                                                                                                                                                                                                                                                                                                                                                                                                                                                                                                                                                                                                                                                                                                                                                                                                                                                                                                                                                                                                                                                                                                                                                                                                                                                                                                                                                                                                                                                                                                                                                                                                                                                                                                                                                                                                                                          | 0.96                   | 2.29               |  |
| 1991-1995           | 5      | 185                | 97.37                                                                                                                                                                                                                                                                                                                                                                                                                                                                                                                                                                                                                                                                                                                                                                                                                                                                                                                                                                                                                                                                                                                                                                                                                                                                                                                                                                                                                                                                                                                                                                                                                                                                                                                                                                                                                                                                                                                                                                                                                                                                                                                          | 0.09                   | 3.22               |  |
| 1996-2000           | 6      | 135                | 95.74                                                                                                                                                                                                                                                                                                                                                                                                                                                                                                                                                                                                                                                                                                                                                                                                                                                                                                                                                                                                                                                                                                                                                                                                                                                                                                                                                                                                                                                                                                                                                                                                                                                                                                                                                                                                                                                                                                                                                                                                                                                                                                                          | 0.13                   | 2.99               |  |
| 2001                | 0      | 19                 | 100.00                                                                                                                                                                                                                                                                                                                                                                                                                                                                                                                                                                                                                                                                                                                                                                                                                                                                                                                                                                                                                                                                                                                                                                                                                                                                                                                                                                                                                                                                                                                                                                                                                                                                                                                                                                                                                                                                                                                                                                                                                                                                                                                         | 0.00                   | 2.09               |  |
| Total               | 1426   | 501                | 84.20                                                                                                                                                                                                                                                                                                                                                                                                                                                                                                                                                                                                                                                                                                                                                                                                                                                                                                                                                                                                                                                                                                                                                                                                                                                                                                                                                                                                                                                                                                                                                                                                                                                                                                                                                                                                                                                                                                                                                                                                                                                                                                                          | 2.51                   | 0.88               |  |