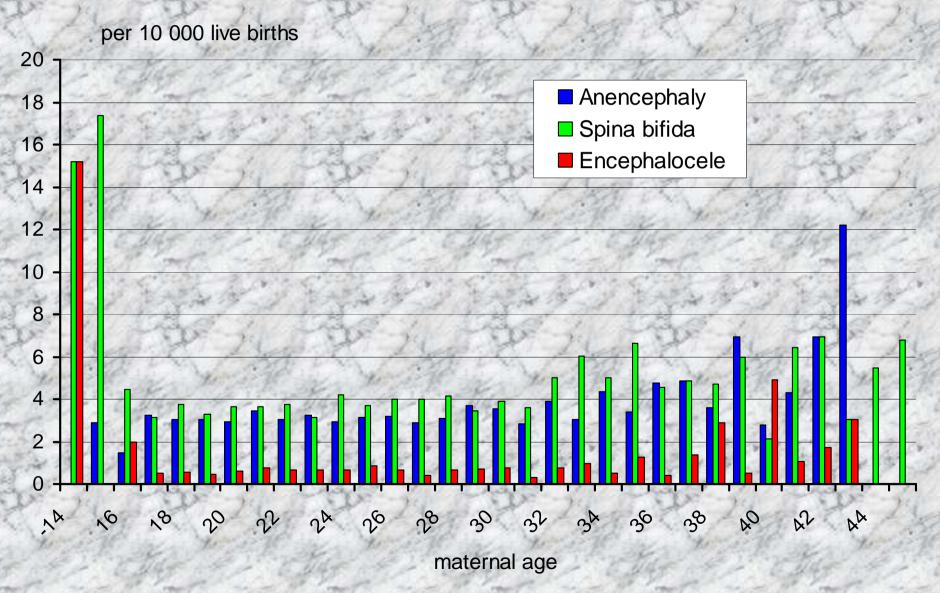

## Relative frequency of Neural Tube Defects per 10 000 live births in 1961-2001 according to maternal age