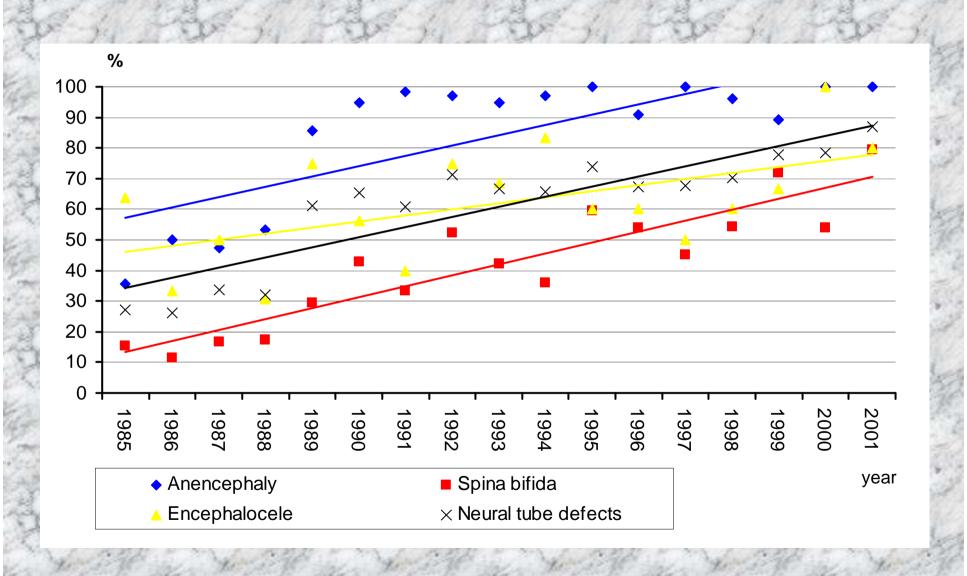

### **Efficiency of Prenatal Diagnosis of Neural Tube Defects**

During the 1985 – 2001 period (when the prenatal diagnostics techniques became widely available), 501 cases of anencephaly (which represents 84.2 % out of all diagnosed cases) were registered. Corresponding numbers for the same period for spina bifida and encephalocele were 303 (39.5 %) and 96 (60.4 %) respectively, in neural tube defects as a whole there were 900 cases, which represents 59.2 %. In the Czech Republic, mortality in births during the first year of life was 100 % in anencephaly, 25 % in spina bifida and 35 % in encephalocele during the last five year period