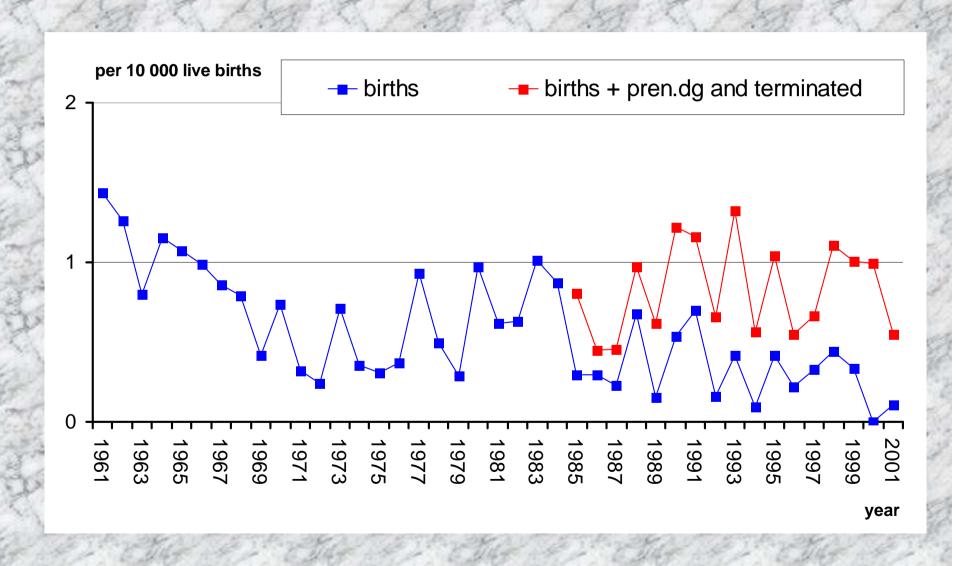

### Encephalocele in the Czech Republic in 1961 - 2001

| A CONTRACTOR          | Number |                    |                                    | Per 10 000 live births |                    |  |
|-----------------------|--------|--------------------|------------------------------------|------------------------|--------------------|--|
| Encephalocele<br>year | Births | Prenatal diagnosis | Efficiency of prenatal diagnosis % | Births                 | Prenatal diagnosis |  |
| 1961-1965             | 82     | The Transfer       |                                    | 1.14                   | 79                 |  |
| 1966-1970             | 54     | No. of the         | 1                                  | 0.76                   |                    |  |
| 1971-1975             | 35     | 6 192 6            | 49 14 2                            | 0.39                   | 149 149            |  |
| 1976-1980             | 53     |                    |                                    | 0.60                   |                    |  |
| 1981-1985             | 48     | 7                  | 63.64                              | 0.69                   | 0.10               |  |
| 1986-1990             | 25     | 24                 | 48.98                              | 0.38                   | 0.36               |  |
| 1991-1995             | 21     | 34                 | 61.82                              | 0.37                   | 0.59               |  |
| 1996-2000             | 12     | 27                 | 69.23                              | 0.27                   | 0.60               |  |
| 2001                  | 1      | 4                  | 80.00                              | 0.11                   | 0.44               |  |
| Total                 | 331    | 96                 | 60.38                              | 0.58                   | 0.50               |  |